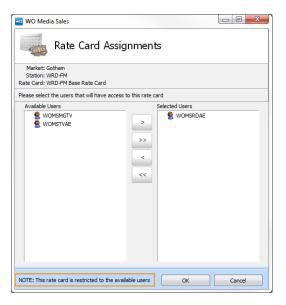

Now, this Rate Card can only be seen in Campaigns for the selected user shown.

Repeat this assignment process for each rate card. Remember to add yourself to the Selected Users list!

For questions or concerns, call or email Support.