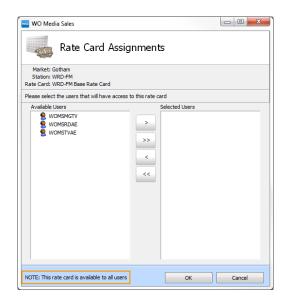

This screen will appear.

Currently, this rate card is available to ALL users in the system. When you start selecting users and adding them to the right hand side, it will only be available to the selected users. Click **OK** when finished with your assignments.