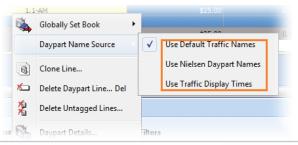

#### **Change Book**

You can change the selected book by a variety of methods. One of the easiest is to click **Set Book** in the ribbon if you need a complete "do-over". This brings you to the same screen you used when opening your post.