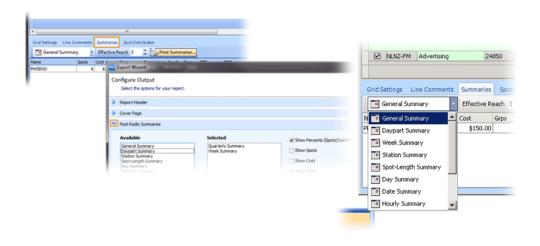

| Show Act           | tual % Delive | ered       | Show Totals     | on Grid      |               |                                 |                      |         |        |         |   |
|                             |                                    |                 |                    |               |            |                 |              |               |                                 |                      |         |        |         |   |

#### **Summaries**

Just like you do on your Planner/Campaign page, you have many summaries to choose from. From the **Summaries** tab, display what you need to see at the moment; and when you click **Print Summaries**, you'll be able to choose which summaries you want the buyer to see along with a variety of display options.



You have a couple of formatting options from the final **Print Preview** screen. From the left panel, change the **Zoom** for the best settings on your PC. You can orient the final display to **Portrait** or **Landscape**. Select **Large** or **Small** for the header size.

Click the **Export To PDF** button in the lower left and *WO Media Sales* produces a PDF file and opens it for review. To save the report locally click **Export Report** in the top menu and choose one of the following five file formats: **PDF**, **HTML**, **RTF**, **JPG**, and **EMF**. You'll be prompted to save to the directory of your choice. And you can easily email this report in any of these formats, as well.

| Print Preview        | All for Taparton