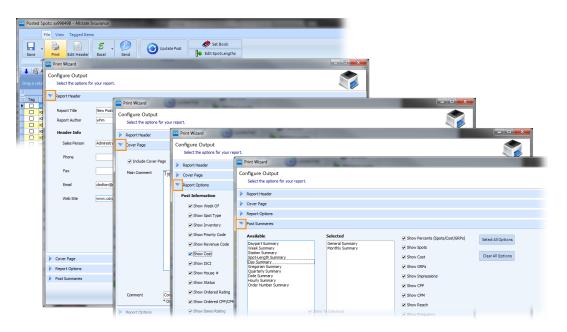

#### Print

Configure your report then Print or save to PDF.

| we Poster | d Spots: xx99             | 649 | B - Allstate Insurance                    |                 | -                |      | -               | _            | - | -   |     |   |
|-----------|---------------------------|-----|-------------------------------------------|-----------------|------------------|------|-----------------|--------------|---|-----|-----|---|
|           | File Vie                  | v   | Tagged Items                              |                 |                  |      |                 |              |   |     |     |   |
|           | . &                       |     |                                           | . 🕐             | (C) Up date Post |      | Set Book        |              |   |     |     |   |
| Save      | Print                     |     | dit Header Excel                          | Send            | 9                | e Ed | lit SpotLengths |              |   |     |     |   |
|           | File Operati<br>Add Daypa | wo  | Print Wizard                              | _               |                  |      |                 |              |   | ŀ   | - 0 | × |
| -         | dumn header               | C   | onfigure Output<br>Select the options for | your report.    |                  |      |                 |              |   |     |     |   |
| Tag       | Station State             | -   | Report Header                             |                 |                  |      |                 |              |   |     |     |   |
|           | KBMB-AM E<br>KBMB-AM E    |     | Report Title                              | New Post Repor  | t                |      |                 |              |   |     |     |   |
|           | KBMB-AM E                 |     | Report Author                             | whm             |                  |      |                 |              |   |     |     |   |
|           | KBMB-AM E                 |     | Header Info                               |                 |                  |      |                 | Station Logo |   |     |     |   |
|           | KBMB-AM E                 |     | Sales Person                              | Administrator   |                  |      |                 | Station      |   |     | -   |   |
|           |                           |     | Phone                                     |                 |                  |      |                 | Logo         |   |     | _   |   |
|           |                           |     | Fax                                       |                 |                  |      |                 | Load Image   |   |     |     |   |
|           |                           |     |                                           |                 |                  |      |                 |              |   |     | _   |   |
|           |                           |     | Email                                     | cbolton@gmail.c | om               |      |                 |              |   | ESF |     |   |
|           |                           |     | Web Site                                  | www.corpsite.co | m                |      |                 |              |   |     |     |   |
|           |                           |     |                                           |                 |                  |      |                 |              | 1 |     |     |   |
|           |                           |     |                                           |                 |                  |      |                 |              |   |     |     |   |
|           |                           |     |                                           |                 |                  |      |                 |              |   |     |     |   |
|           |                           |     |                                           |                 |                  |      |                 |              |   |     |     |   |
|           |                           |     | Cover Page                                |                 |                  |      |                 |              |   |     |     |   |
|           |                           |     | Report Options                            |                 |                  |      |                 |              |   |     |     |   |
|           |                           | ₽   |                                           |                 |                  |      |                 |              |   |     |     |   |
|           |                           |     |                                           |                 |                  |      |                 |              |   |     |     |   |