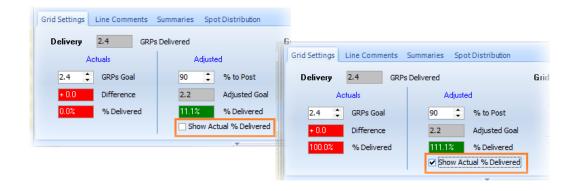

#### Delivery

**Delivery** is shown at the bottom of the screen as the first item in the **Grid Settings** tab. (You may also want to check **Show Totals On Grid** to see the total of each column directly beneath that column). The **Delivery** is the total of **Gross Rating Points** your schedule delivered. The figures are split in this section, showing **Actuals** on the left and **Adjusted** on the right. The **GRPs Goal** is the total of your **Ordered Ratings**. The **Difference** is the **Delivery** minus the **Goal**, so it might be positive (Over-delivery: shows a plus before the number in a green field) or negative (Under-delivery: shows a minus before the number and a red field).

The % Delivered is the delivery expressed as a percent of the GRPs Goal, but this is true ONLY if Show Actual % Delivered is checked. If that is not checked, the % Delivered is the percent of the Difference between GRPs Delivered and the GRPs Goal (GRPs Goal is also equal to the Ordered Ratings total.) So, if you want to see the over or under delivery based on the totals and expressed as a percentage, be sure Show Actual % Delivered is checked.

In these two examples, we see the difference when **Show Actual % Delivered** is tagged or untagged. If that option is not tagged, as in the first example, the **% Delivered** is the percent of the *difference* between **GRPs Delivered** and the **GRPs Goal**. In the second example, the **% Delivered** is the delivery expressed as a percent of the **GRPs Goal**, because **Show Actual % Delivered** is checked.