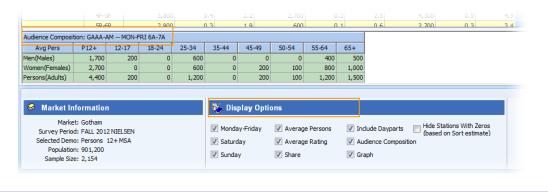

At the bottom of the **Hour by Hour** screen, the **Audience Composition** is a grid that provides valuable information broken out by each demo cell taken from the broad base demo you selected. If you want to edit your **Hour by Hour** display or don't want to see a particular estimate, you can uncheck items under **Display Options**.

Tip: Audience Composition is another report available under Radio Research.

Once your report is set the way you like it, click **Print**. This screen will appear. Choose your station from the drop-down **Station** menu. Add a station logo if you have one, by clicking on the elipsis(...) button and navigating to its location on your local machine or network. Click **Print** to go to the Print Preview or **Cancel** to go back to the **Hour by Hour** screen.