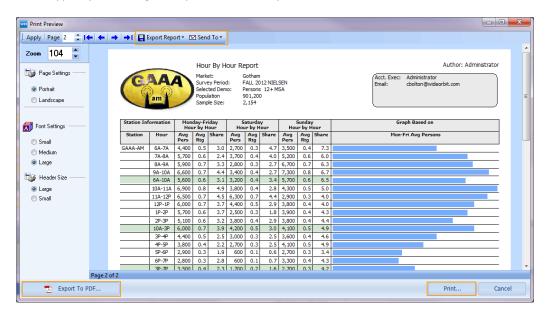

At this time, you can print to a local or network printer by clicking the **Print** button, **Export To PDF** by clicking the button in the lower left-hand corner, or you can **Export Report** or **Send To** (email) the report as another file type by choosing the options at the top of the screen.

You can also change the orientation of the report and/or change the font and header settings of the report using the options found in the left panel.

| Print Preview                                   |        |              |           |             |                       |    |
|-------------------------------------------------|--------|--------------|-----------|-------------|-----------------------|----|
| Apply Page 2 🛟 🕻                                | -   🔶  | →   →    🔡 E | xport Rep | ort 🔻 🖪     | Sen                   | d  |
| Zoom 104 🛟                                      |        |              |           |             |                       |    |
| 🎲 Page Settings ——                              |        | G            |           |             | Hou<br>Mark           | et |
| <ul> <li>Portrait</li> <li>Landscape</li> </ul> |        |              | am        | )           | Selec<br>Popu<br>Samp | te |
| 🚮 Font Settings ———                             |        | Station Inf  | ormation  |             | day-Fr<br>ir by H     |    |
| Small                                           |        | Station      | Hour      | Avg<br>Pers | Avg<br>Rtg            | 5  |
| 0                                               |        | GAAA-AM      | 6A-7A     | 4,400       | 0.5                   | t  |
| 🔘 Medium                                        |        |              | 7A-8A     | 5,700       | 0.6                   | Ļ  |
| Large                                           |        |              | 8A-9A     | 5,900       | 0.7                   | Ĺ  |
|                                                 |        |              | 9A-10A    | 6,600       | 0.7                   | t  |
| Tiggie Header Size ———                          |        |              | 6A-10A    | 5,600       | 0.6                   | Γ  |
| Large                                           |        |              | 10A-11A   | 6,900       | 0.8                   | Ĺ  |
| 🔘 Small                                         |        |              | 11A-12P   | 6,500       | 0.7                   | Ĺ  |
| 0 0 11 11                                       |        |              | 12P-1P    | 6,000       | 0.7                   | Γ  |
|                                                 |        |              | 1P-2P     | 5,700       | 0.6                   | Γ  |
|                                                 |        |              | 2P-3P     | 5,100       | 0.6                   | Γ  |
|                                                 |        |              | 10A-3P    | 6,000       | 0.7                   |    |
|                                                 |        |              | 3P-4P     | 4,400       | 0.5                   |    |
|                                                 |        |              | 4P-5P     | 3,800       | 0.4                   |    |
|                                                 |        |              | 5P-6P     | 2,900       | 0.3                   |    |
|                                                 |        |              | 6P-7P     | 2,800       | 0.3                   |    |
|                                                 |        |              | 3P-7P     | 3,500       | 0.4                   | Γ  |
|                                                 | Page 2 | of 2         |           |             |                       |    |
| 🔁 Export To PE                                  | DF     |              |           |             |                       |    |
| -                                               |        |              |           |             |                       |    |